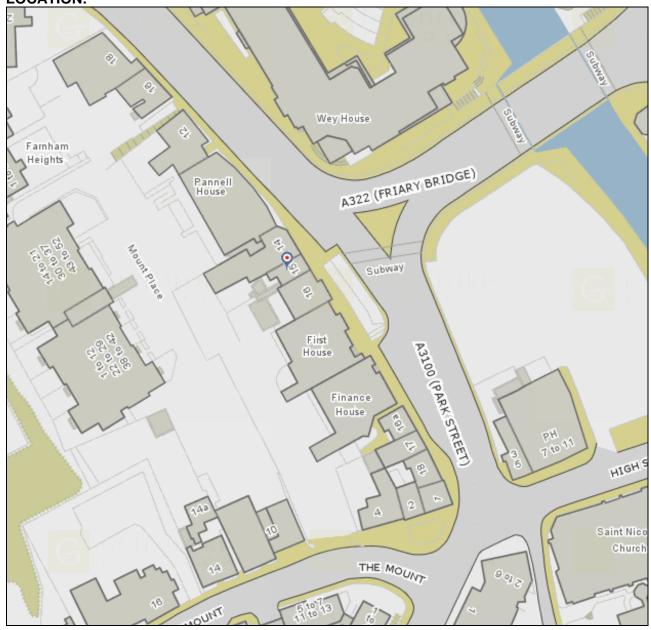

## 1. NAME AND ADDRESSES OF PREMISES:

Guildford Charcoal Grill, 15 Park Street, City Centre, Guildford, GU1 4XB

2. LOCATION:

The premise is located to the west of A3100 (Park Street). The properties in the vicinity are mainly commercial with few residences (Flats in the First House, 16 Farnham Road). There are properties at the back of Park Street, which can be accessed through stairs between 12 and 16 Farnham Road.